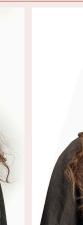

— the result ...

Curly and wavy hair is defined, manageable and soft for up to 10 weeks.

HOT BOTOX-LIKE

THERAPY

4

perfect smooth

Transforms frizzy, curly and wavy hair into perfectly smooth, silky and disciplined hair, remodeling the hair structure without stressing it.

Curly and wavy hair is defined, manageable and soft for up to 10 weeks.

| TYPE OF HAIR                                       | TEMPERATURE OF FLAT IRON | NUMBER OF PASSES |
|----------------------------------------------------|--------------------------|------------------|
| Coarse, curly, very frizzy, natural hair           | 190/200 °C               | 4/5              |
| Medium, wavy, colored hair                         | 180/190 °C               | 3/4              |
| Fine, damaged, bleached hair<br>or with highlights | 170/190 °C               | 2/3              |