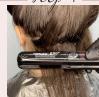

Dry the hair completely with a brush and hairdryer. Starting from the roots, take 0.5 cm sections, iron the hair, from the roots to the ends, as indicated in the table. Visually check the result to verify the correct temperature and stability of the colour\*. Increase the number of passes in the areas where hair is stronger, such as the roots.

Curly and wavy hair is defined, manageable and soft for up to 10 weeks.

| TYPE OF HAIR                                       | TEMPERATURE OF FLAT IRON | NUMBER OF PASSES |
|----------------------------------------------------|--------------------------|------------------|
| Coarse, curly, very frizzy, natural hair           | 190/200 °C               | 4/5              |
| Medium, wavy, colored hair                         | 180/190 °C               | 3/4              |
| Fine, damaged, bleached hair<br>or with highlights | 170/190 °C               | 2/3              |