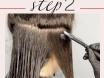

Wear gloves. Use the product ensures that the room is well ventilated. Pour the SMOOTHING FLUID into a bowl. To determine the right quantity of product consider the length, diameter, porosity and density of the hair. Divide the hair into sections and apply SMOOTHING FLUID through the hair keeping a distance of 0,5 cm from the roots using a brush and hands to ease the penetration of the fluid into the hair. Comb the hair and let it process.

Allow the product to process:

up to 40 minutes - coarse, curly, very frizzy, natural hair

up to 30 minutes - medium, wavy, colored hair

up to 20 minutes - fine, damaged, bleached hair or with highlights

After processing, rinse the hair for a few seconds to remove excess product.