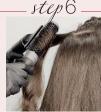

Dry the hair completely with a brush and hairdryer. Starting from the roots, take 0.5 cm sections, iron the hair, from the roots to the ends, as indicated in the table. Visually check the result to verify the correct temperature and stability of the colour\*. Increase the number of passes in the areas where hair is stronger, such as the roots.