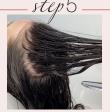

Rinse the hair, apply FILLER CONDITIONER to towel-dried hair focusing on the lengths and ends. Comb to distribute evenly. Leave to process for 10 minutes then rinse.

Towel-dry the hair. Apply the HAIR FILLER SERUM, comb the hair and style it. For extra shine and flexibility, apply HD SMOOTH AND PROTECT through lengths and ends, dry the hair and style it.