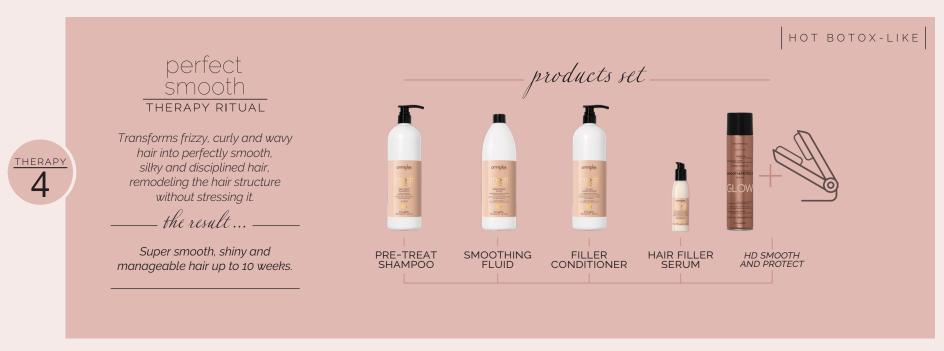

— the result ...

Curly and wavy hair is defined, manageable and soft for up to 10 weeks.

HOT BOTOX-LIKE

THERAPY

4

perfect smooth

Transforms frizzy, curly and wavy hair into perfectly smooth, silky and disciplined hair, remodeling the hair structure without stressing it.

 $-\!\!\!-\!\!\!-$  the result ... -

Super smooth, shiny and manageable hair up to 10 weeks.

HOT BOTOX-LIKE

Apply PRE-TREAT SHAMPOO to damp hair. Create an even lather, then rinse. In case of resistant, natural, coarse hair, shampoo twice. Dry the hair completely with a brush and hairdryer.