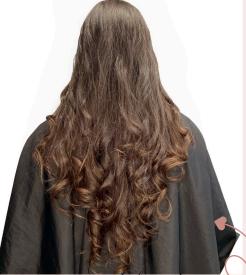

— the result ...

Curly and wavy hair is defined, manageable and soft for up to 10 weeks.

HOT BOTOX-LIKE

THERAPY

4

perfect smooth

Transforms frizzy, curly and wavy hair into perfectly smooth, silky and disciplined hair, remodeling the hair structure without stressing it.

Curly and wavy hair is defined, manageable and soft for up to 10 weeks.

| TYPE OF HAIR                                       | TEMPERATURE OF FLAT IRON | NUMBER OF PASSES |
|----------------------------------------------------|--------------------------|------------------|
| Coarse, curly, very frizzy, natural hair           | 190/200 °C               | 4/5              |
| Medium, wavy, colored hair                         | 180/190 °C               | 3/4              |
| Fine, damaged, bleached hair<br>or with highlights | 170/190 °C               | 2/3              |