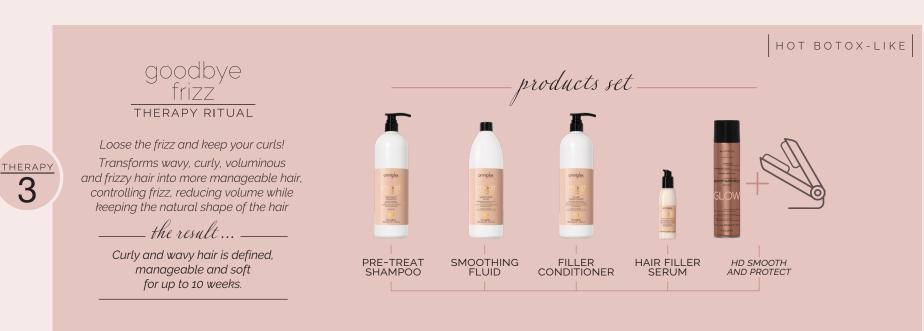

High gloss cosmetic lifting.

- the result ... -

Immediate shine, softness and smoothness for up to 4 weeks.

THERAPY

goodbye frizz

THERAPY RITUAL

Loose the frizz and keep your curls!

Transforms wavy, curly, voluminous and frizzy hair into more manageable hair, controlling frizz, reducing volume while keeping the natural shape of the hair

— the result ...

Curly and wavy hair is defined, manageable and soft for up to 10 weeks.

HOT BOTOX-LIKE

THERAPY

4

perfect smooth

Transforms frizzy, curly and wavy hair into perfectly smooth, silky and disciplined hair, remodeling the hair structure without stressing it.