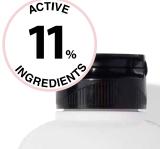

#### Why is it special?

Rich mask contains more than 11% of active ingredients.

Deep nourishment without weighing hair down.

Hair is soft, detangled and shiny.

Acid pH.

Bonds are repaired, ideal for damaged hair.