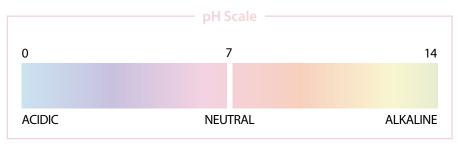

## THE IMPORTANCE OF pH

#### It's All About Balance

Chemical services and external influences (heat, pollution, sun...) change the hair's natural pH. For example to alkaline during a bleaching service. To mantain healthy hair it is necessary to return to its natural pH level.

#### Acidic vs Alkaline

Draws the cuticles together, this creates a smooth surface. Applied to the hair an acidic pH flattens the cuticles hardening the hair's surface, this makes the hair smooth and shiny. Helps to soften and swell the cuticle, this allow the color to enter the hair's cuticle.