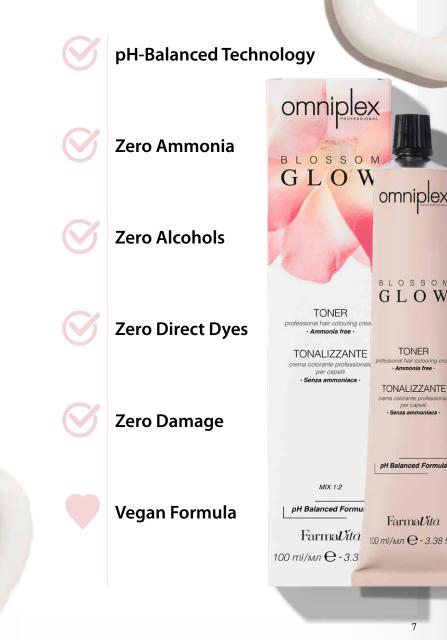

The **ammonia free** clean\* formula is **gentle** on the hair, enriched with **Argan Oil** and **Vitamin E**.

Easy and versatile application for use with both **brush and bottle**.

**pH-Balanced Technology** ensure a **healthy looking shine** and long lasting colour result.

### CLEAN FORMULA