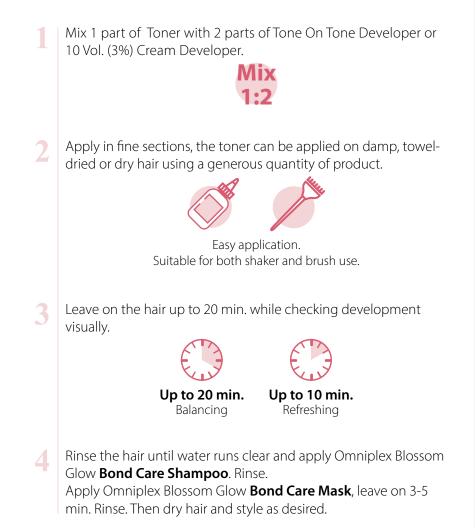

### HOW TO USE BLOSSOM GLOW TONER

End the bleaching process using Omniplex Blossom Glow Bond Care Shampoo then towel-dry locks so they are ready for colour.