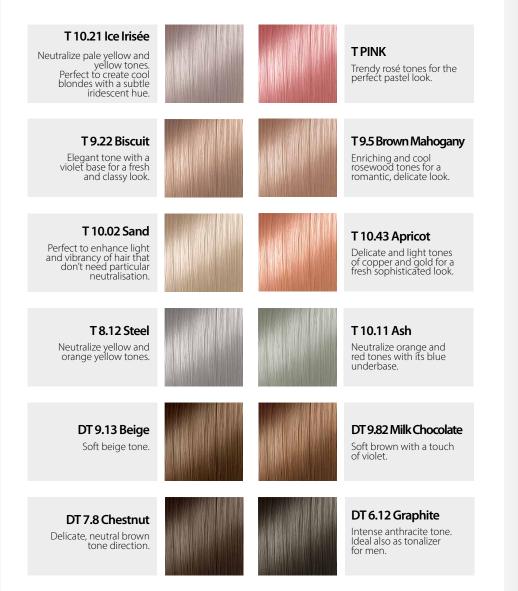

### **BLOSSOM GLOW TONER**

Toners (T) enrich tones and neutralize unwanted warm tones on light blondes. Suitable for pre-bleached bases and natural **base 9** or lighter.

**Deep Toners (DT)** developed to enhance pre-lightened or naturally blonde darker bases. Ideal for low lights. Suitable for pre-belached bases and natural **base from 5 to 9**.