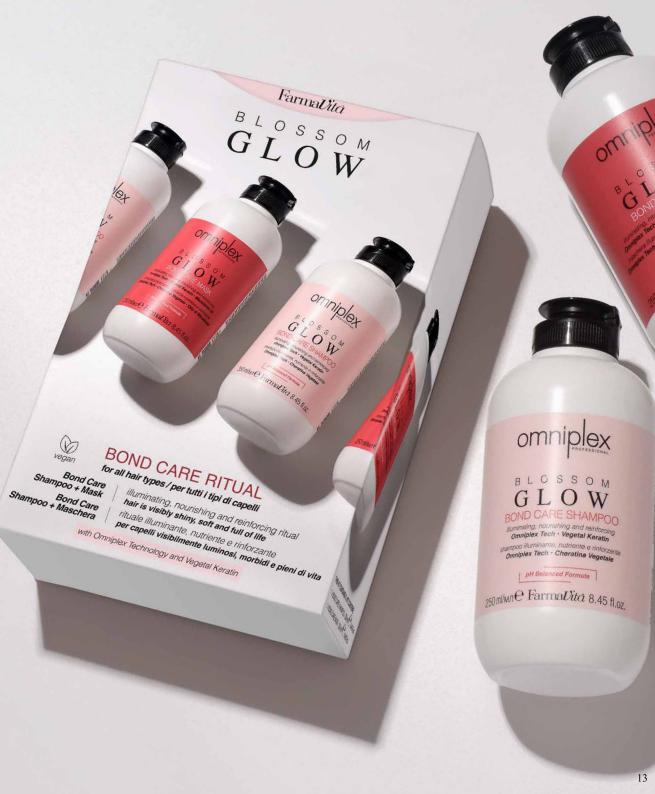

#### Premium treatment line.

The innovative Bond Care Shampoo and Bond Care Mask ensure a superior blonde hair quality and long lasting colour results.

#### Rich in high active ingredients.

Omniplex Tech + Vegetal Keratin

Bond Care Shampoo and Mask are available in:

formula

• Professional size: 1000 ml / 33.8 fl.oz.

Ensure proper after care **IN-SALON**: Bond Care Shampoo (sulphate free) and Bond Care Mask (acid pH).

• Retail size: 250ml / 8.45 fl.oz.

• KIT (containing both shampoo and mask - size 250ml / 8.45fl.oz)

Recommend Blossom Glow Bond Care for the AT HOME maintenance to your clients.