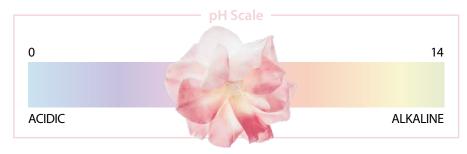

## THE IMPORTANCE OF pH

#### It's All About Balance

Chemical services and external influences (heat, pollution, sun...) change the hair's natural pH. For example to alkaline during a bleaching service. To mantain healthy hair it is necessary to return to its natural pH level.

#### Acidic vs Alkaline

Draws the cuticles together, this creates a smooth surface. Applied to the hair an acidic pH flattens the cuticles hardening the hair's surface, this makes the hair smooth and shiny. Helps to soften and swell the cuticle, this allow the color to enter the hair's cuticle.